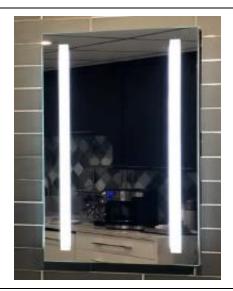

# **LED WALL MIRROR**

**MODEL#: AFM 1540 DPLED** 

### **FEATURES:**

- BRIGHTNESS: 3300 LUMENS
- 3/16" THICK, HIGH POLISHED MIRROR WITH TWO SANDBLASTED STRIPS.
- HIGH RESOLUTION SILVER PLATE GLASS MIRROR FRONT FOR TRUEST REFLECTION.
- INCLUDES "WALL HUGGER" HANGER FOR MOUNTING.
- MUST BE HARDWIRED TO WALL SWITCH TO OPERATE.
- NON-DIMMABLE.
- PACKED IN FOUR WALL (FOLDED DOUBLE WALL) CORRUGATION.

# **KELVIN OPTIONS:**

- 6000K (COOL WHITE) [SHOWN]
- 3500K (WARM WHITE)